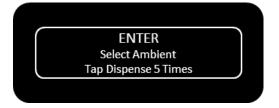

### **MAINTENANCE MODE ACCESS**

Access the **WL7 FW** maintenance screen by selecting ambient product and tapping the dispense button 5 times within 5 seconds. The maintenance menu will appear as shown below: