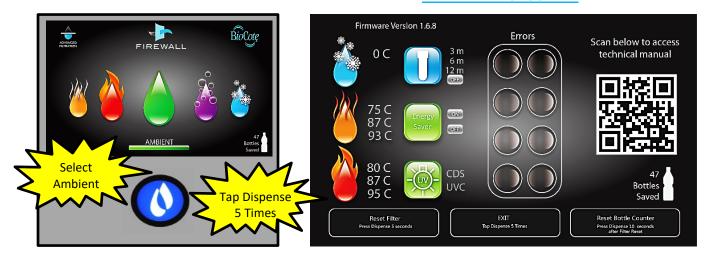

### **MAINTENANCE MODE ACCESS**

Access the **WL7 FW** maintenance screen by selecting ambient product and tapping the dispense button 5 times within 5 seconds. The maintenance menu will appear as shown below:

To exit the maintenance mode: Tap the dispense button 5 times within 10 seconds.