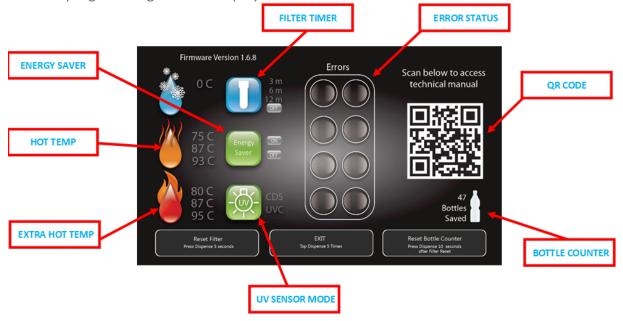

## **PROGRAMMING STATUS**

WL7 FW programming status is displayed in the maintenance screen as shown below:

WL7 FW programing is controlled using Dual Inline Package (DIP) Switches located on the Main PCB on the left side of the unit.