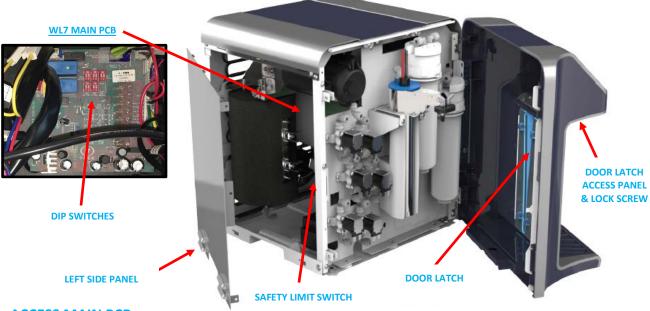

## **PROGRAMMING STATUS**

WL7 FW programming status is displayed in the maintenance screen as shown below:

WL7 FW programing is controlled using Dual Inline Package (DIP) Switches located on the Main PCB on the left side of the unit.

## **ACCESS MAIN PCB:**

Remove safety screw near faucet to drop down front door latch access panel. Lift door hinge latch plate up and swing open the front door to access left side panel front retaining screws. Remove 3 front and 2 rear left side panel screws and slide out the panel to access main PCB.