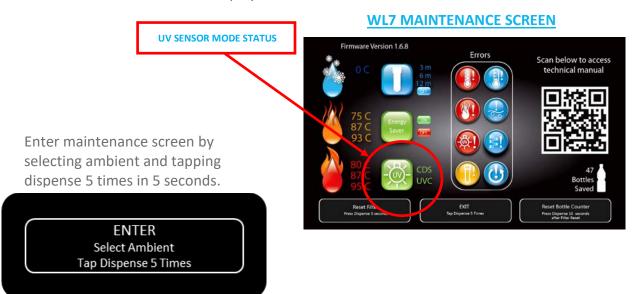

## **WL7 MAIN PCB DIP SWITCHES**

DP6
ON
1 2
1 OFF
2 OFF

DP6
ON
1 2

**2 ON** 

SHOWN IN DEFAULT POSITION BOTH SWITCHES 1&2 OFF (DOWN)

The status of the UV Sensor is displayed in the maintenance screen as shown below: