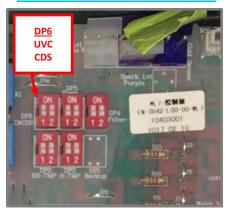

Dip Switch Pair 6 (DP6) located on the main PCB controls UV Sensor function and the position are shown below:

## **WL7 MAIN PCB DIP SWITCHES**

DP6
ON
1 2
1 OFF
2 OFF

DP6
ON
1 2

**2 ON** 

SHOWN IN DEFAULT POSITION BOTH SWITCHES 1&2 OFF (DOWN)

The status of the UV Sensor is displayed in the maintenance screen as shown below: